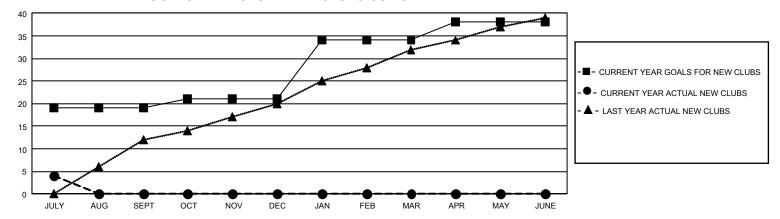

## GMT Constitutional Area 5 - K, Group K

REPORT DOES NOT INCLUDE CLUBS IN UNDISTRICTED AREAS.

| Clubs                 |               |           |               | Members               |                           |                         |                                                    |
|-----------------------|---------------|-----------|---------------|-----------------------|---------------------------|-------------------------|----------------------------------------------------|
| RESULTS FOR 2024-2025 |               |           |               | RESULTS FOR 2024-2025 |                           |                         |                                                    |
| QUARTER               | NEW CLUB GOAL | NEW CLUBS | DROPPED CLUBS | QUARTER               | MEMBER GROWTH NET<br>GOAL | MEMBER GROWTH<br>ACTUAL | DROPPED MEMBERS<br>ACTUAL (including<br>transfers) |
| JULY/AUG/SEPT         | 57            | 4         | 5             | JULY/AUG/SEF          | oT 1828                   | 2,512                   | 1,489                                              |
| OCT/NOV/DEC           | 6             | 0         | 0             | OCT/NOV/DEC           | 1256                      | 0                       | 0                                                  |
| JAN/FEB/MAR           | 39            | 0         | 0             | JAN/FEB/MAR           | 1363                      | 0                       | 0                                                  |
| APR/MAY/JUNE          | 12            | 0         | 0             | APR/MAY/JUNI          | E 1085                    | 0                       | 0                                                  |

## GOALS AND ACTUAL NEW CLUBS CUMULATIVE