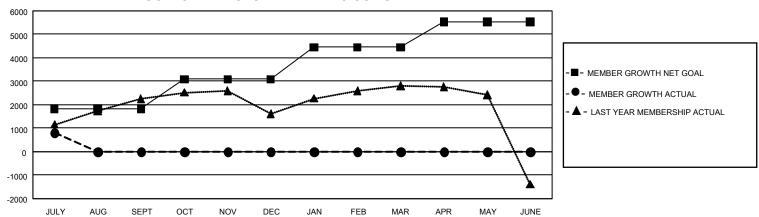

## GMT Constitutional Area 5 - K, Group K

REPORT DOES NOT INCLUDE CLUBS IN UNDISTRICTED AREAS.

| Clubs                 |               |           |               | Members               |                           |                         |                                                    |
|-----------------------|---------------|-----------|---------------|-----------------------|---------------------------|-------------------------|----------------------------------------------------|
| RESULTS FOR 2024-2025 |               |           |               | RESULTS FOR 2024-2025 |                           |                         |                                                    |
| QUARTER               | NEW CLUB GOAL | NEW CLUBS | DROPPED CLUBS | QUARTER               | MEMBER GROWTH NET<br>GOAL | MEMBER GROWTH<br>ACTUAL | DROPPED MEMBERS<br>ACTUAL (including<br>transfers) |
| JULY/AUG/SEPT         | 57            | 4         | 5             | JULY/AUG/SEF          | oT 1828                   | 2,512                   | 1,489                                              |
| OCT/NOV/DEC           | 6             | 0         | 0             | OCT/NOV/DEC           | 1256                      | 0                       | 0                                                  |
| JAN/FEB/MAR           | 39            | 0         | 0             | JAN/FEB/MAR           | 1363                      | 0                       | 0                                                  |
| APR/MAY/JUNE          | 12            | 0         | 0             | APR/MAY/JUNI          | E 1085                    | 0                       | 0                                                  |

## GOALS AND ACTUAL MEMBERS CUMULATIVE

| DROPPED CLUBS: 5 |       | 671 CLUBS OF 2,009 ADDED 1 | GENDER DISTRIBUTION                  |                 |  |
|------------------|-------|----------------------------|--------------------------------------|-----------------|--|
|                  |       | OR MORE NEW MEMBERS        | MALE                                 | 51,677 (73.69%) |  |
|                  |       |                            | FEMALE                               | 18,438 (26.29%) |  |
| DROPPED MEMBERS  |       |                            | NON BINARY                           | 0 (0.00%)       |  |
| DECEASED         | 19    |                            | PREFER NOT TO ANSWER                 | 9 (0.01%)       |  |
| CLUB CANCELLED   | 7     |                            | TOTAL FAMILY UNIT MEMBERS            | 3,717           |  |
| OTHER            | 1,454 | CLICK HERE FOR             | ,                                    |                 |  |
| TOTAL            | 1,480 | CUMULATIVE MEMBERSHIP DATA | FAMILY MEMBERS PAYING HALF DUES 2,14 |                 |  |